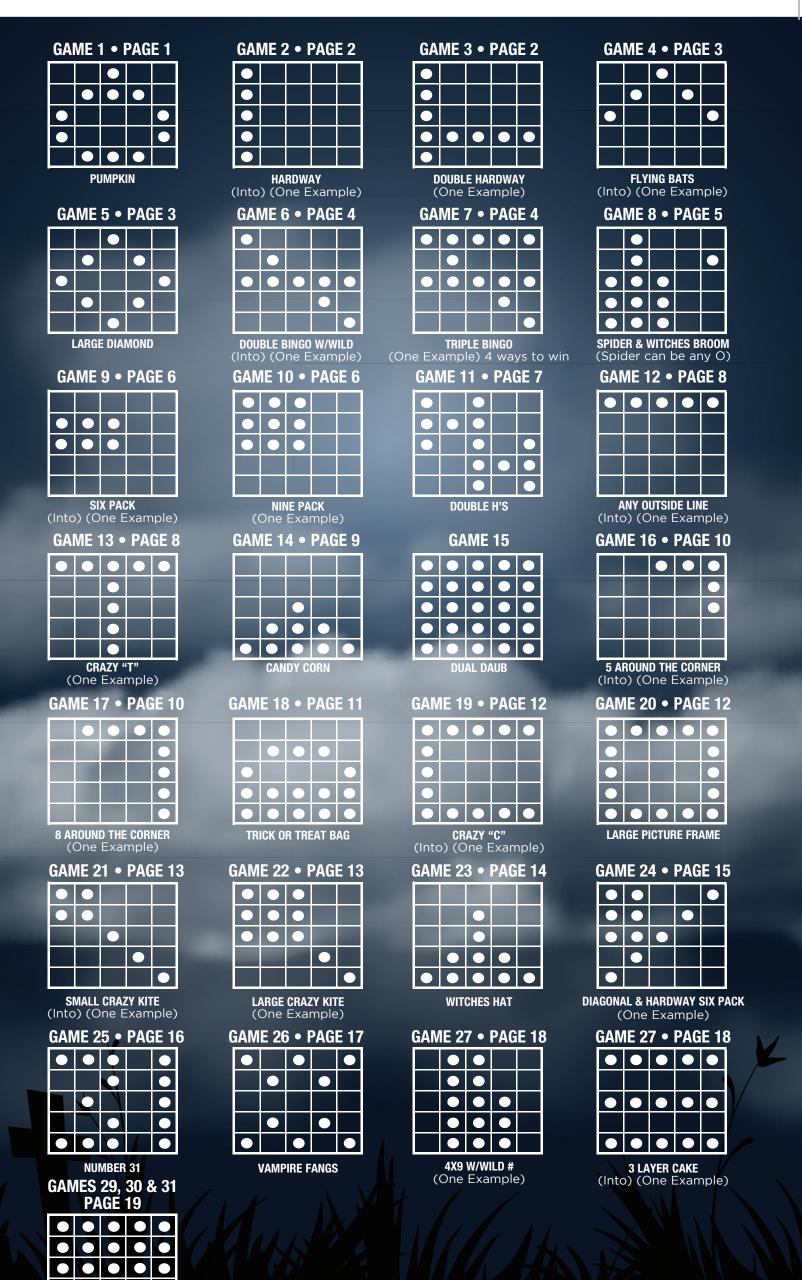

| GAME 1  | PUMPKIN                            | \$1,000 | GAME 11 | DOUBLE H'S HAPPY HALLOWEEN  | <sup>\$</sup> 1,000 | GAME 21 | SMALL CRAZY KITE (Into) | \$1,000 |  |
|---------|------------------------------------|---------|---------|-----------------------------|---------------------|---------|-------------------------|---------|--|
| GAME 2  | HARDWAY (Into)                     | \$1,000 | GAME 12 | ANY OUTSIDE LINE (Into)     | \$1,000             | GAME 22 | LARGE CRAZY KITE        | \$1,000 |  |
| GAME 3  | DOUBLE HARDWAY                     | \$1,000 | GAME 13 | CRAZY "T" FOR THRILLS       | \$1,000             | GAME 23 | WITCHES HAT             | \$1,000 |  |
| GAME 4  | FLYING BATS (Into)                 | \$1,000 | GAME 14 | CANDY CORN                  | \$1,000             | GAME 24 | DIAG & HARDWAY SIX PACK | \$1,000 |  |
| GAME 5  | LARGE DIAMOND                      | \$1,000 | GAME 15 | DUAL DAUB                   | \$1,000             | GAME 25 | NUMBER 31               | \$1,000 |  |
| GAME 6  | DOUBLE BINGO w/ WILD NUMBER (Into) | \$1,000 |         | INTERMISSION                |                     | GAME 26 | VAMPIRE FANGS           | \$1,000 |  |
| GAME 7  | TRIPLE BINGO                       | \$1,000 | GAME 16 | 5 AROUND THE CORNER (Into)  | \$1,000             | GAME 27 | 4X9 W/ WILD NUMBER      | \$1,000 |  |
| GAME 8  | SPIDER & WITCHES BROOM             | \$1,000 | GAME 17 | 8 AROUND THE CORNER         | \$1,000             | GAME 28 | 3 LAYER CAKE (Into)     | \$1,000 |  |
| GAME 9  | SIX PACK (Into)                    | \$1,000 | GAME 18 | TRICK-OR-TREAT BAG          | \$1,000             | GAME 29 | COVERALL (Into)         | \$1,000 |  |
| GAME 10 | NINE PACK                          | \$1,000 | GAME 19 | CRAZY "C" FOR CHILLS (Into) | \$1,000             | GAME 30 | 2ND CHANCE (Into)       | \$1,000 |  |
|         |                                    |         | GAME 20 | LARGE PICTURE FRAME         | \$1,000             | GAME 31 | 3RD CHANCE              | \$1,000 |  |